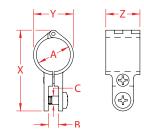

## HINGED TOP SLIDE 316 STAINLESS STEEL

ecision Suncor Cast Exclusive

| ITEM       | Α    | В     | С     | <b>X</b><br>(height) | <b>Y</b><br>(length) | <b>Z</b><br>(width) | WT<br>(lb) | PACKAGING<br>TYPE | EACH<br>(qty) | INNER<br>(qty) | CARTON<br>(qty) | UPC          |
|------------|------|-------|-------|----------------------|----------------------|---------------------|------------|-------------------|---------------|----------------|-----------------|--------------|
| S3683-0000 | 7/8" | 0.30" | 0.25" | 2.27"                | 1.04"                | 1.00"               | 0.15       | POLYBAG           | 1             | 1              | 50              | 791506057161 |
| S3683-0001 | 1"   | 0.30" | 0.25" | 2.41"                | 1.17"                | 1.00"               | 0.15       | POLYBAG           | 1             | 1              | 50              | 791506057178 |

## **NOTE:**

VERY SLEEK DESIGN WITH INCORPORATED HINGE (NOT 2 PARTS) WHICH PREVENTS LOSS DURING INSTALLATION; ALLOWS EASY INSTALLATION OF A TOP SLIDE ON ANY EXISTING BIMINI TOP.
ALL DIMENSIONS ARE NOMINAL (+/- 3%) AND ARE SUBJECT TO CHANGE WITHOUT NOTICE.