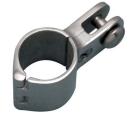

## HINGED TOP SLIDE 316 STAINLESS STEEL

ecision Suncor Cast Exclusive

| ITEM       | Α    | В     | С     | <b>X</b><br>(height) | <b>Y</b><br>(length) | <b>Z</b><br>(width) | WT<br>(lb) | PACKAGING<br>TYPE | EACH<br>(qty) | INNER<br>(qty) | CARTON<br>(qty) | UPC          |
|------------|------|-------|-------|----------------------|----------------------|---------------------|------------|-------------------|---------------|----------------|-----------------|--------------|
| S3683-0000 | 7/8" | 0.30" | 0.25" | 2.27"                | 1.04"                | 1.00"               | 0.15       | POLYBAG           | 1             | 1              | 50              | 791506057161 |
| S3683-0001 | 1"   | 0.30" | 0.25" | 2.41"                | 1.17"                | 1.00"               | 0.15       | POLYBAG           | 1             | 1              | 50              | 791506057178 |

## **NOTE:**

VERY SLEEK DESIGN WITH INCORPORATED HINGE (NOT 2 PARTS) WHICH PREVENTS LOSS DURING INSTALLATION; ALLOWS EASY INSTALLATION OF A TOP SLIDE ON ANY EXISTING BIMINI TOP.
ALL DIMENSIONS ARE NOMINAL (+/- 3%) AND ARE SUBJECT TO CHANGE WITHOUT NOTICE.